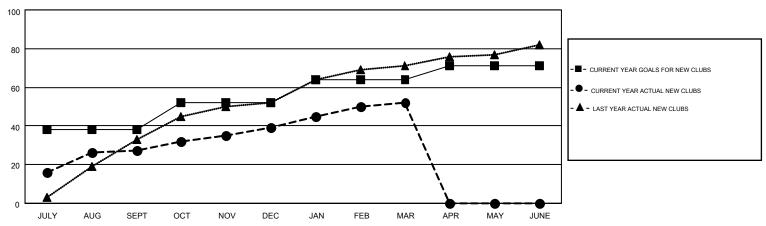

| Clubs                 |                  |           |                  |                  | Members               |                    |                                        |                    |                  |
|-----------------------|------------------|-----------|------------------|------------------|-----------------------|--------------------|----------------------------------------|--------------------|------------------|
| RESULTS FOR 2014-2015 |                  |           |                  |                  | RESULTS FOR 2014-2015 |                    |                                        |                    |                  |
| QUARTER               | NEW CLUB<br>GOAL | NEW CLUBS | DROPPED<br>CLUBS | NET<br>GAIN/LOSS | QUARTER               | NEW MEMBER<br>GOAL | CHARTER AND<br>NEW<br>MEMBERS<br>ADDED | DROPPED<br>MEMBERS | NET<br>GAIN/LOSS |
| JULY/AUG/SEPT         | 38               | 27        | 1                | 26               | JULY/AUG/SEPT         | 936                | 1,058                                  | 391                | 667              |
| OCT/NOV/DEC           | 14               | 12        | 8                | 4                | OCT/NOV/DEC           | 395                | 958                                    | 619                | 339              |
| JAN/FEB/MAR           | 12               | 13        | 5                | 8                | JAN/FEB/MAR           | 290                | 838                                    | 280                | 558              |
| APR/MAY/JUNE          | 7                | 0         | 0                | 0                | APR/MAY/JUNE          | 165                | 0                                      | 0                  | 0                |

## GOALS AND ACTUAL NEW CLUBS CUMULATIVE

| DROPPED CLUBS: 14 |       | 349 CLUBS OF 571 ADDED 1 OR MORE      | GENDER DISTRIBUTION  |                 |       |
|-------------------|-------|---------------------------------------|----------------------|-----------------|-------|
|                   |       | NEW MEMBERS                           | MALE                 | 11,712 (79.17%) |       |
|                   |       |                                       | FEMALE               | 3,082 (20.83%)  |       |
| DROPPED MEMBERS   |       |                                       |                      |                 |       |
| DECEASED          | 6     | CHCK HERE FOR HEALTH                  |                      |                 |       |
| CLUB CANCELLED    | 210   | CLICK HERE FOR HEALTH ASSESSMENT DATA | FAMILY UNIT MEMBERS  |                 | 6,797 |
| OTHER             | 1,074 |                                       | HEAD OF HOUSEHOLD    |                 | 2,567 |
| TOTAL             | 1,290 |                                       | NON-HEAD OF HOUSEHOL | D               | 4,230 |