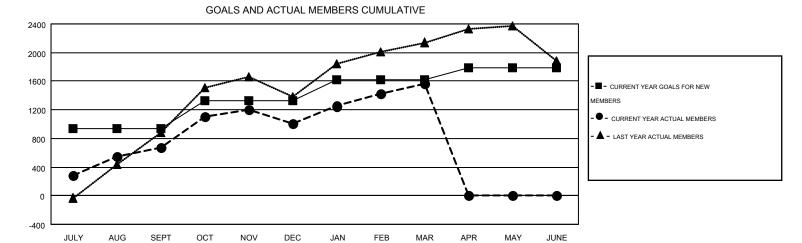

| Clubs                 |                  |           |                  |                  | Members               |                    |                                        |                    |                  |
|-----------------------|------------------|-----------|------------------|------------------|-----------------------|--------------------|----------------------------------------|--------------------|------------------|
| RESULTS FOR 2014-2015 |                  |           |                  |                  | RESULTS FOR 2014-2015 |                    |                                        |                    |                  |
| QUARTER               | NEW CLUB<br>GOAL | NEW CLUBS | DROPPED<br>CLUBS | NET<br>GAIN/LOSS | QUARTER               | NEW MEMBER<br>GOAL | CHARTER AND<br>NEW<br>MEMBERS<br>ADDED | DROPPED<br>MEMBERS | NET<br>GAIN/LOSS |
| JULY/AUG/SEPT         | 38               | 27        | 1                | 26               | JULY/AUG/SEPT         | 936                | 1,058                                  | 391                | 667              |
| OCT/NOV/DEC           | 14               | 12        | 8                | 4                | OCT/NOV/DEC           | 395                | 958                                    | 619                | 339              |
| JAN/FEB/MAR           | 12               | 13        | 5                | 8                | JAN/FEB/MAR           | 290                | 838                                    | 280                | 558              |
| APR/MAY/JUNE          | 7                | 0         | 0                | 0                | APR/MAY/JUNE          | 165                | 0                                      | 0                  | 0                |

## GOALS AND ACTUAL NEW CLUBS CUMULATIVE

| DROPPED CLUBS: 14 |       | 349 CLUBS OF 571 ADDED 1 OR MORE      | GENDER DISTRIBUTION  |                 |       |
|-------------------|-------|---------------------------------------|----------------------|-----------------|-------|
|                   |       | NEW MEMBERS                           | MALE                 | 11,712 (79.17%) |       |
|                   |       |                                       | FEMALE               | 3,082 (20.83%)  |       |
| DROPPED MEMBERS   |       |                                       |                      |                 |       |
| DECEASED          | 6     | CHCK HERE FOR HEALTH                  |                      |                 |       |
| CLUB CANCELLED    | 210   | CLICK HERE FOR HEALTH ASSESSMENT DATA | FAMILY UNIT MEMBERS  |                 | 6,797 |
| OTHER             | 1,074 |                                       | HEAD OF HOUSEHOLD    |                 | 2,567 |
| TOTAL             | 1,290 |                                       | NON-HEAD OF HOUSEHOL | D               | 4,230 |